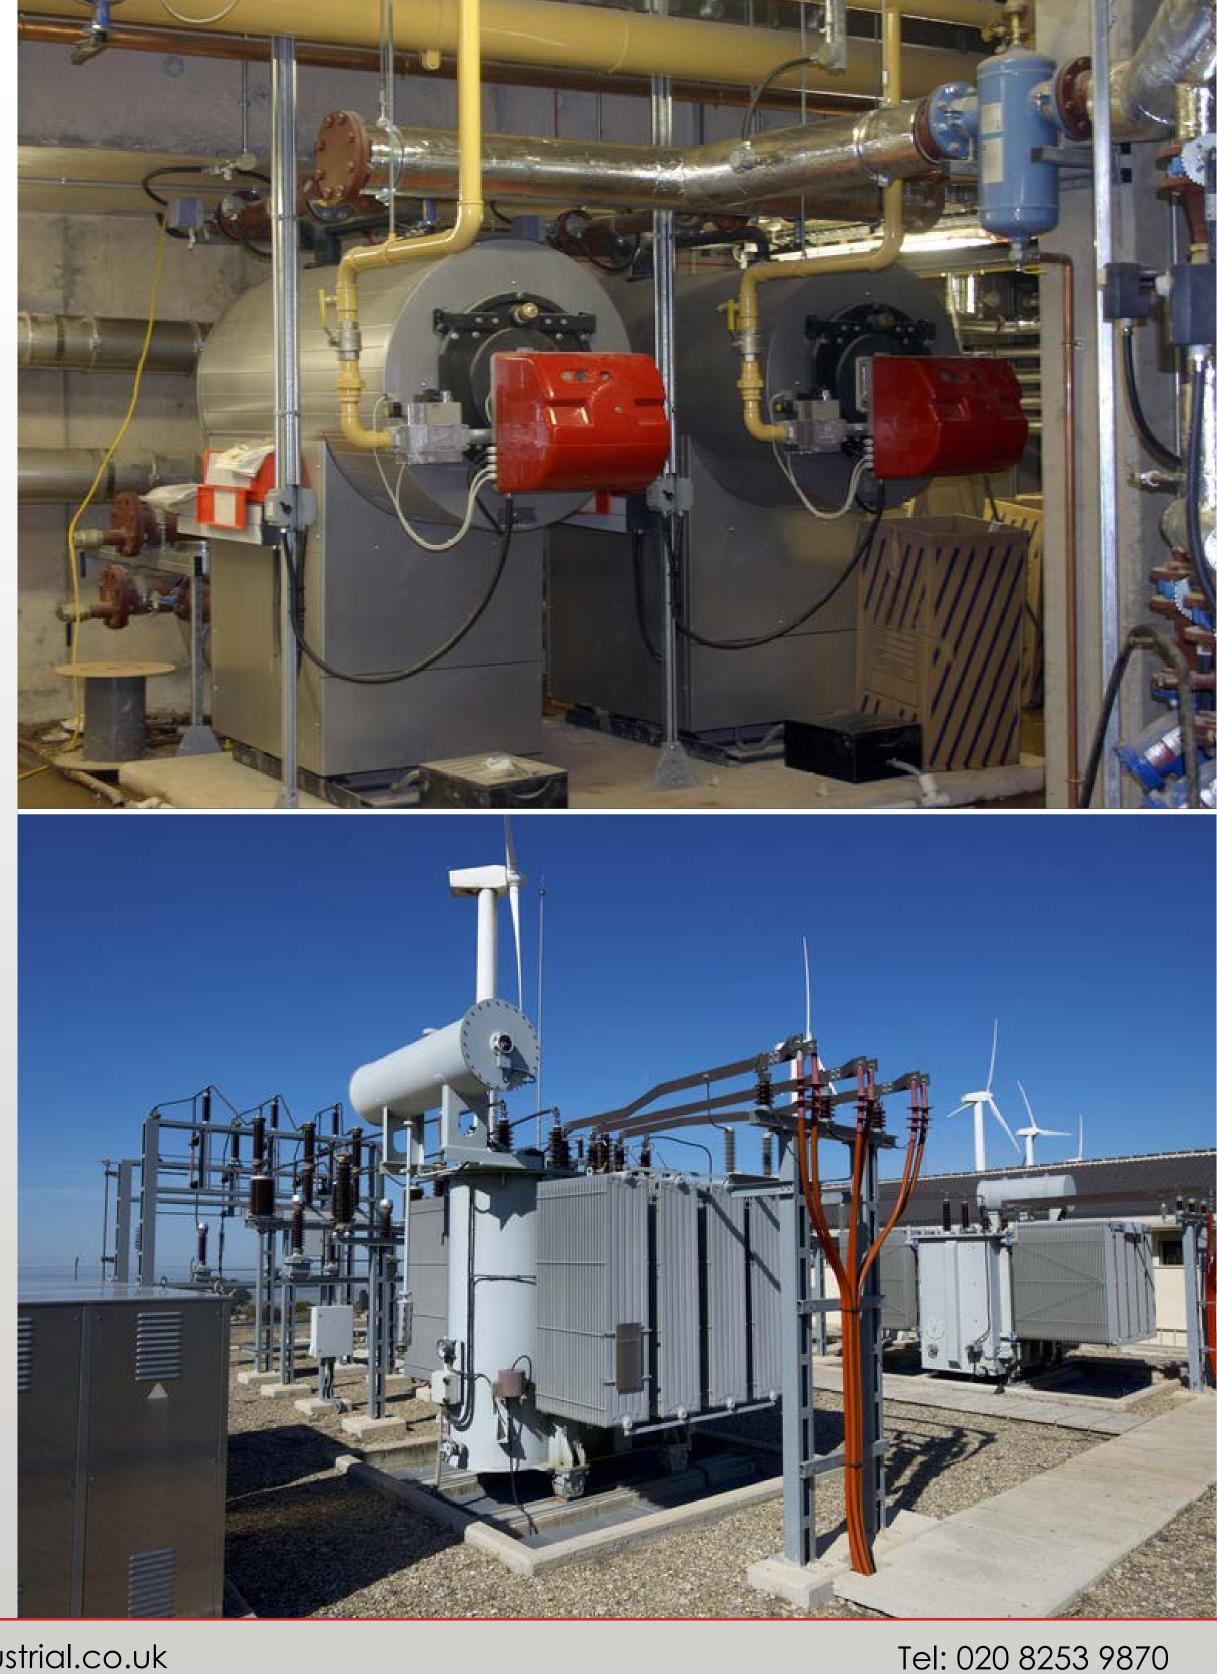

# Plant and Industrial Machinery Handling

Typical of the heavy equipment we move, offload and position are:

- Generators
- UPS (Battery and Rotary)
- Industrial Chiller Units
- CRAC units
- LV/HV Switchboards
- Transformers
- Autoclaves
- Engineering equipment
- Downflow/Upflowa/c units
- Glass manufacturing equipment
- Artwork
- Statues
- Forklift trucks and plant hire equipment
- Piling rigs